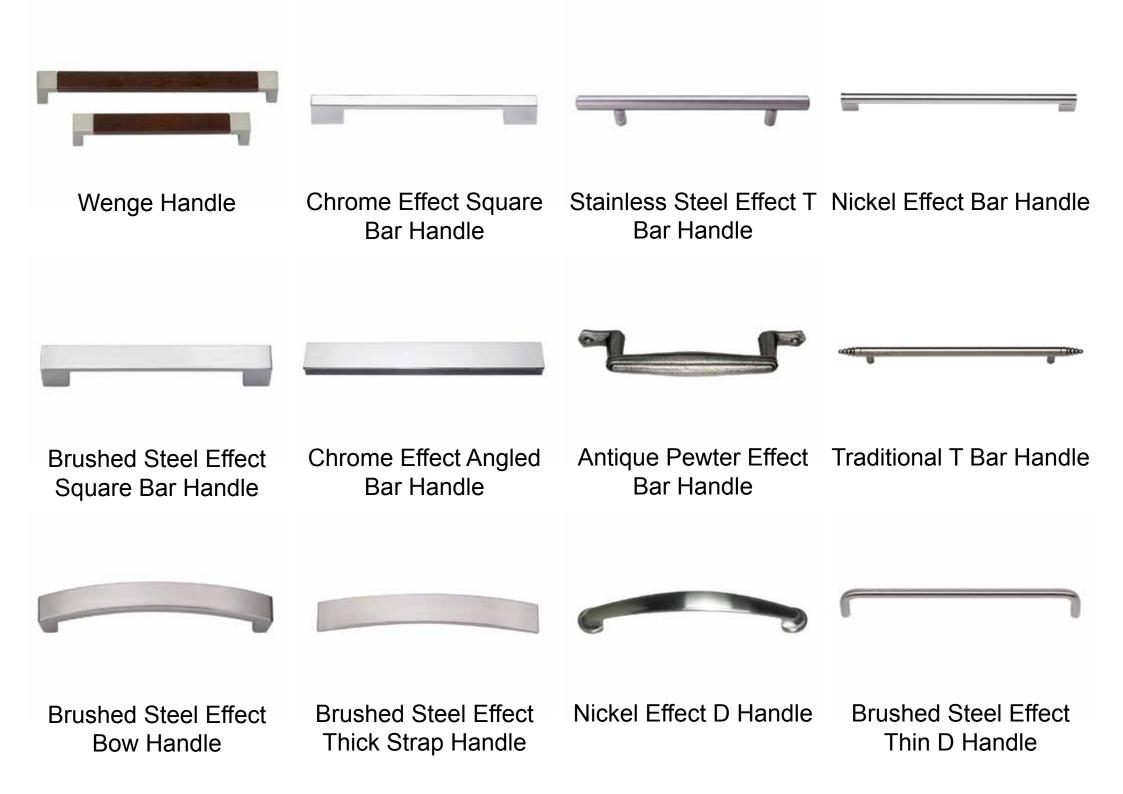

**Chrome Plated Knob** 

Stainless Steel Effect Knob

Oak Knob

Beech Knob

Pewter Effect Knob

Victorian Brass Effect Knob

Pewter Effect Handles

**Brass Effect Handles** 

**Beehive Handles** 

**Twist Cage Handles** 

Traditional Pewter Effect Handles

Integrated Effect Handle

Square Pull Handle

Pewter Effect Twist Bar Handle

Pewter Effect Cup Handle

Traditional Drop & Knob Handle