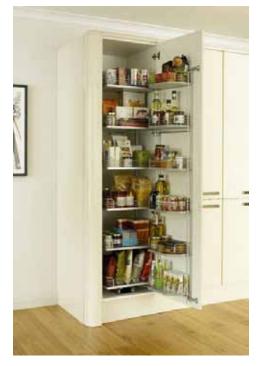

500mm Chrome Pull-Out & Swing Larder

Full Height Pull-Out Larder

300mm Pull & Swing Larder

Internal Soft Close 3 Drawer Base Unit

200mm Wide Wire Pull-Out Stainless Steel Frontal

Magnetic Cupboard Lock

Magnetic Pressure Catch Kit