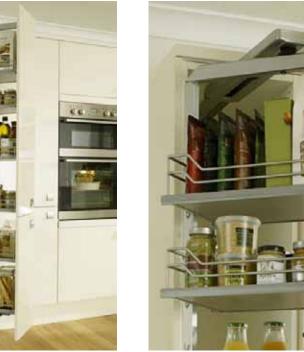

500mm Chrome Pull-Out & Swing Larder

Full Height Pull-Out Larder

300mm Pull & Swing Larder

Internal Soft Close 3 Drawer Base Unit

200mm Wide Wire Pull-Out Stainless Steel Frontal

Magnetic Cupboard Lock

Magnetic Pressure Catch Kit