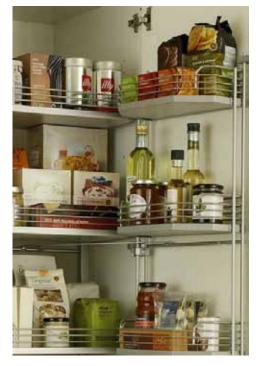

500mm Chrome Pull-Out & Swing Larder

Full Height Pull-Out Larder

300mm Pull & Swing Larder

Internal Soft Close 3 Drawer Base Unit

200mm Wide Wire Pull-Out Stainless Steel Frontal

Magnetic Cupboard Lock

Magnetic Pressure Catch Kit