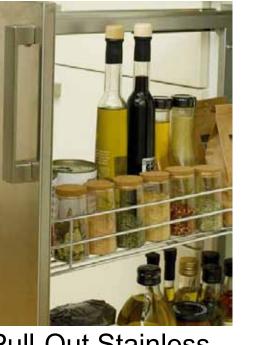

500mm Chrome Pull-Out & Swing Larder

Full Height Pull-Out Larder

300mm Pull & Swing Larder

Internal Soft Close 3 Drawer Base Unit

200mm Wide Wire Pull-Out Stainless Steel Frontal

Magnetic Cupboard Lock

Magnetic Pressure Catch Kit