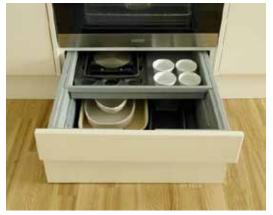

Interlink Fluorescent Light

Built Under Oven Housing Storage Drawer

**Plinth Drawer** 

800mm Under sink storage drawer

Pan Drawer Divider Kits

Internal Storage Drawer

Solid Timber Cutlery
Tray for Framed
Kitchens