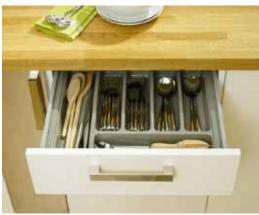

Interlink Fluorescent Light

Built Under Oven Housing Storage Drawer

**Plinth Drawer** 

800mm Under sink storage drawer

Pan Drawer Divider Kits

Internal Storage Drawer

Solid Timber Cutlery
Tray for Framed
Kitchens

Silver Cutlery Tray to Suit Standard Drawer Box

Silver Cutlery Tray to Suit Upgrade Drawer Box

Brushed Steel Effect Square Knob

Classic Pewter Effect Knob

Antique Pewter Effect Knob

**Chrome Effect Knob** 