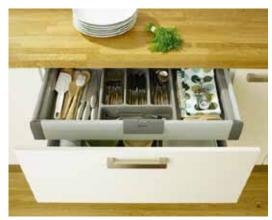

Interlink Fluorescent Light

Built Under Oven Housing Storage Drawer

**Plinth Drawer** 

800mm Under sink storage drawer

Pan Drawer Divider Kits

Internal Storage Drawer

Solid Timber Cutlery
Tray for Framed
Kitchens

Silver Cutlery Tray to Suit Standard Drawer Box

Silver Cutlery Tray to Suit Upgrade Drawer Box

Brushed Steel Effect Square Knob

Classic Pewter Effect Knob

Antique Pewter Effect Knob

**Chrome Effect Knob** 