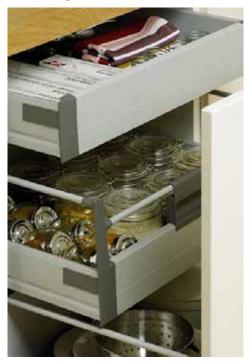

Interlink Fluorescent Light

Built Under Oven Housing Storage Drawer

**Plinth Drawer** 

800mm Under sink storage drawer

Pan Drawer Divider Kits

Internal Storage Drawer

Solid Timber Cutlery
Tray for Framed
Kitchens