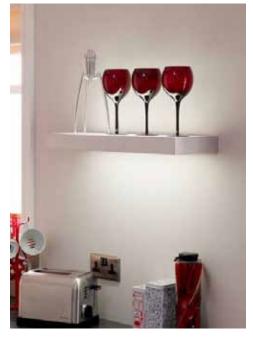

Pull Out Recycling Bin

Internal Glass Shelves

Circular Plinth Lights

Pyramid Light

**Square Plinth Lights** 

**Illuminated Shelf** 

Mounted Downlighter

Flush Downlighter