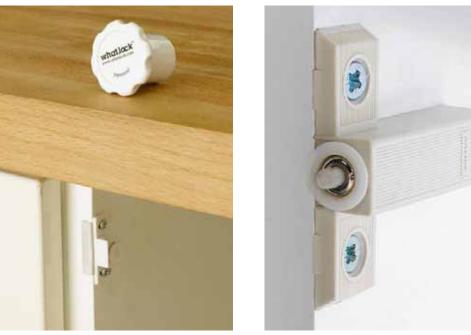

500mm Chrome Pull-Out & Swing Larder

Full Height Pull-Out Larder

300mm Pull & Swing Larder

Internal Soft Close 3 Drawer Base Unit

200mm Wide Wire Pull-Out Stainless Steel Frontal

Magnetic Cupboard Lock

Magnetic Pressure Catch Kit