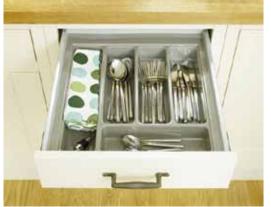

Interlink Fluorescent Light

Built Under Oven Housing Storage Drawer

**Plinth Drawer** 

800mm Under sink storage drawer

Pan Drawer Divider Kits

Internal Storage Drawer

Solid Timber Cutlery
Tray for Framed
Kitchens

Silver Cutlery Tray to Suit Standard Drawer Box

Silver Cutlery Tray to Suit Upgrade Drawer Box

Brushed Steel Effect Square Knob

Classic Pewter Effect Knob

Antique Pewter Effect Knob

**Chrome Effect Knob** 