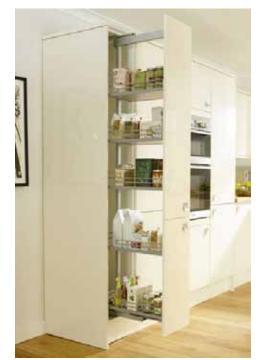

500mm Chrome Pull-Out & Swing Larder

Full Height Pull-Out Larder

300mm Pull & Swing Larder

Internal Soft Close 3 Drawer Base Unit

200mm Wide Wire Pull-Out Stainless Steel Frontal

Magnetic Cupboard Lock

Magnetic Pressure Catch Kit