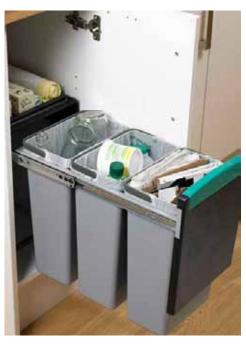

Pull Out Recycling Bin

Internal Glass Shelves

Circular Plinth Lights

Pyramid Light

**Square Plinth Lights** 

**Illuminated Shelf** 

Mounted Downlighter

Flush Downlighter