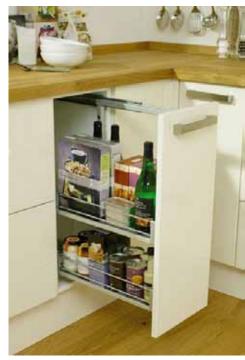

500mm Chrome Pull-Out & Swing Larder

Full Height Pull-Out Larder

300mm Pull & Swing Larder

Internal Soft Close 3 Drawer Base Unit

200mm Wide Wire Pull-Out Stainless Steel Frontal

Magnetic Cupboard Lock

Magnetic Pressure Catch Kit