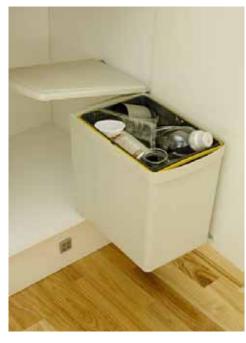

300mm Wide Pull-Out Base Unit

Sink Unit Liners

Standard Hinge Pack

Clip On Cabinet Hinges

Large Integrated Recycling Bin

Recycling Bin

Stainless Steel Waste Bin

Single Compartment Bin