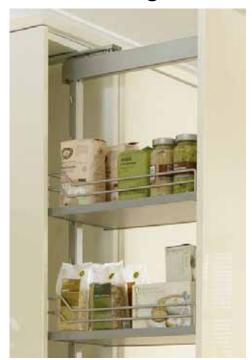

500mm Chrome Pull-Out & Swing Larder

Full Height Pull-Out Larder

300mm Pull & Swing Larder

Internal Soft Close 3 Drawer Base Unit

200mm Wide Wire Pull-Out Stainless Steel Frontal

Magnetic Cupboard Lock

Magnetic Pressure Catch Kit