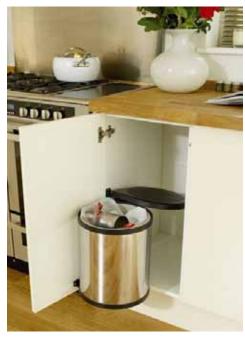

300mm Wide Pull-Out Base Unit

Sink Unit Liners

Standard Hinge Pack

Clip On Cabinet Hinges

Large Integrated Recycling Bin

Recycling Bin

Stainless Steel Waste Bin

Single Compartment Bin