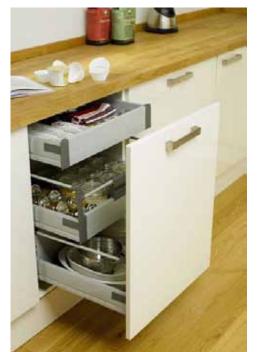

Interlink Fluorescent Light

Built Under Oven Housing Storage Drawer

**Plinth Drawer** 

800mm Under sink storage drawer

Pan Drawer Divider Kits

Internal Storage Drawer

Solid Timber Cutlery
Tray for Framed
Kitchens