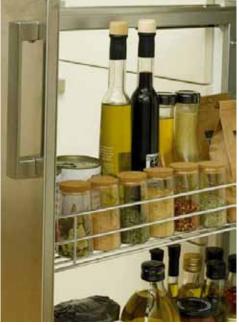

500mm Chrome Pull-Out & Swing Larder

Full Height Pull-Out Larder

300mm Pull & Swing Larder

Internal Soft Close 3 Drawer Base Unit

200mm Wide Wire Pull-Out Stainless Steel Frontal

Magnetic Cupboard Lock

Magnetic Pressure Catch Kit