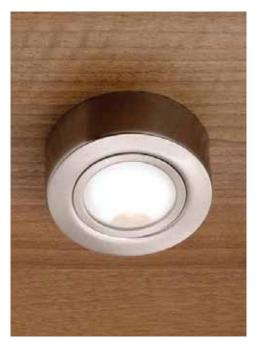

Pull Out Recycling Bin

Internal Glass Shelves

Circular Plinth Lights

Pyramid Light

**Square Plinth Lights** 

**Illuminated Shelf** 

Mounted Downlighter

Flush Downlighter