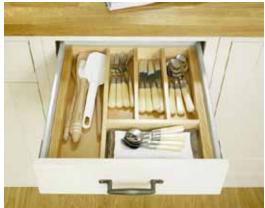

Interlink Fluorescent Light

Built Under Oven Housing Storage Drawer

**Plinth Drawer** 

800mm Under sink storage drawer

Pan Drawer Divider Kits

Internal Storage Drawer

Solid Timber Cutlery
Tray for Framed
Kitchens

Silver Cutlery Tray to Suit Standard Drawer Box

Silver Cutlery Tray to Suit Upgrade Drawer Box

Brushed Steel Effect Square Knob

Classic Pewter Effect Knob

Antique Pewter Effect Knob

**Chrome Effect Knob** 