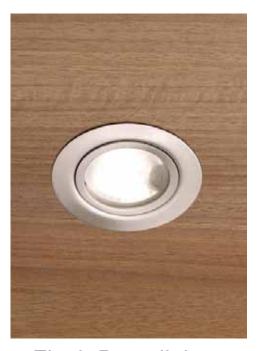

Pull Out Recycling Bin

Internal Glass Shelves

Circular Plinth Lights

Pyramid Light

**Square Plinth Lights** 

**Illuminated Shelf** 

Mounted Downlighter

Flush Downlighter