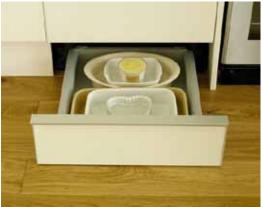

Interlink Fluorescent Light

Built Under Oven Housing Storage Drawer

**Plinth Drawer** 

800mm Under sink storage drawer

Pan Drawer Divider Kits

Internal Storage Drawer

Solid Timber Cutlery
Tray for Framed
Kitchens