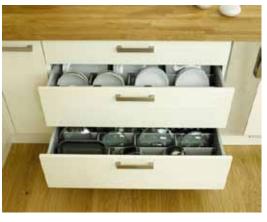

Interlink Fluorescent Light

Built Under Oven Housing Storage Drawer

**Plinth Drawer** 

800mm Under sink storage drawer

Pan Drawer Divider Kits

Internal Storage Drawer

Solid Timber Cutlery
Tray for Framed
Kitchens