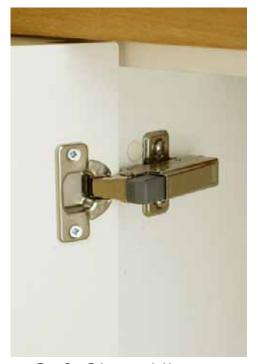

300mm Wide Pull-Out Base Unit

Sink Unit Liners

Standard Hinge Pack

Clip On Cabinet Hinges

Large Integrated Recycling Bin

Recycling Bin

Stainless Steel Waste Bin

Single Compartment Bin