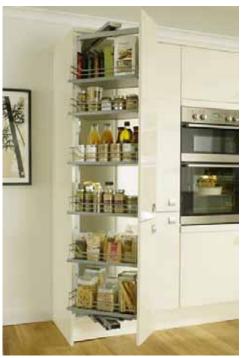

500mm Chrome Pull-Out & Swing Larder

Full Height Pull-Out Larder

300mm Pull & Swing Larder

Internal Soft Close 3 Drawer Base Unit

200mm Wide Wire Pull-Out Stainless Steel Frontal

Magnetic Cupboard Lock

Magnetic Pressure Catch Kit