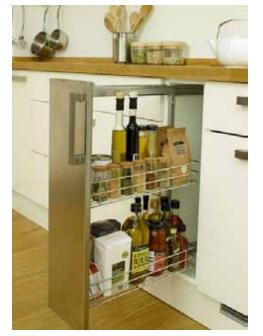

500mm Chrome Pull-Out & Swing Larder

Full Height Pull-Out Larder

300mm Pull & Swing Larder

Internal Soft Close 3 Drawer Base Unit

200mm Wide Wire Pull-Out Stainless Steel Frontal

Magnetic Cupboard Lock

Magnetic Pressure Catch Kit