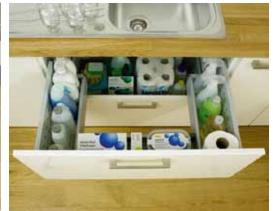

Interlink Fluorescent Light

Built Under Oven Housing Storage Drawer

**Plinth Drawer** 

800mm Under sink storage drawer

Pan Drawer Divider Kits

Internal Storage Drawer

Solid Timber Cutlery
Tray for Framed
Kitchens